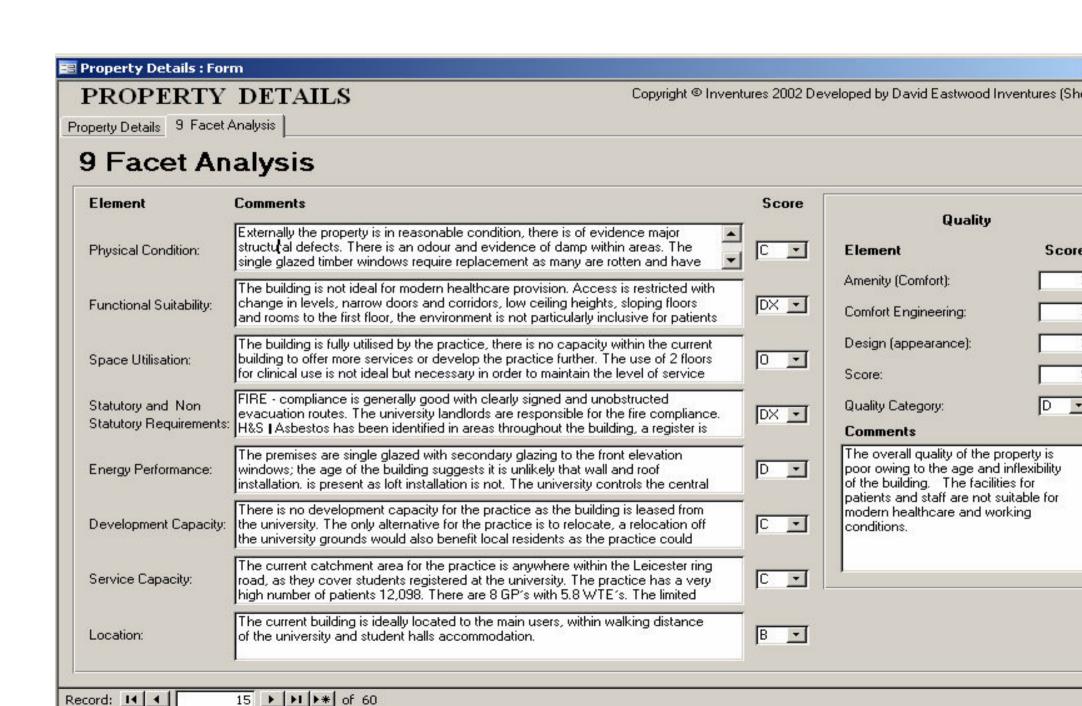

difficulty D

| Of the GP premises surveyed at the time, Freemonth premises | en's Common Health Centre | e received the second highest | score i.e, only one practice had poorer |
|-------------------------------------------------------------|---------------------------|-------------------------------|-----------------------------------------|
|                                                             |                           |                               |                                         |
|                                                             |                           |                               |                                         |
|                                                             |                           |                               |                                         |
|                                                             |                           |                               |                                         |
|                                                             |                           |                               |                                         |
|                                                             |                           |                               |                                         |
|                                                             |                           |                               |                                         |
|                                                             |                           |                               |                                         |
|                                                             |                           |                               |                                         |
|                                                             |                           |                               |                                         |